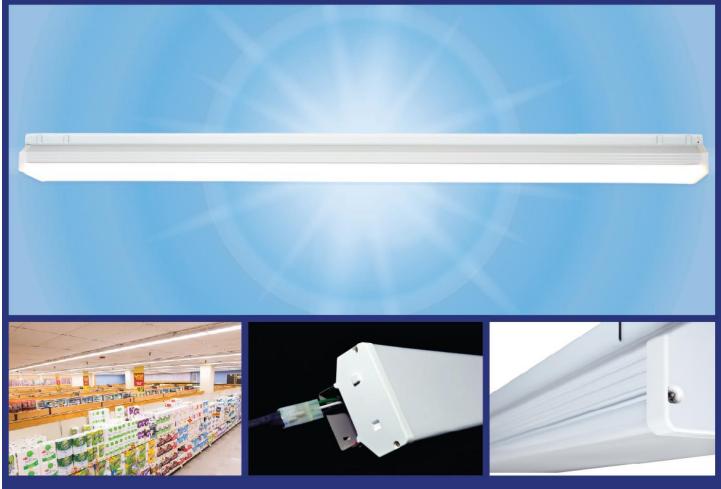

Power Concepts provides custom-engineered, innovative ceiling lighting solutions to help retail businesses achieve a healthier bottom line. Our popular OC Series Linear fixture provides a fresh, clean light with even coverage and excellent efficacy, suitable for grocery, retail, and office environments.

Created with a sleek, architectural design and available in 4 ft and 8 ft sizes (customization also available), Power Concepts linear LED fixtures are manufactured with high quality components designed to last 10+ years.

Dimensions: 48" or 96" x 4.33" x 3.20"