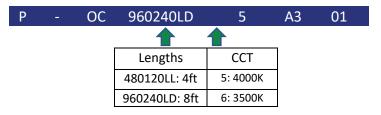

es custom-engineered, innovative ceiling lighting solutions to help retail businesses achieve a healthier bottom line. Our popular OC Series Linear fixture provides a fresh, clean light with even coverage and excellent efficacy, suitable for grocery, retail, and office environments.

Created with a sleek, architectural design and available in 4 ft and 8 ft sizes (customization also available), Power Concepts linear LED fixtures are manufactured with high quality components designed to last 10+ years.

## **Technical Specifications**

Input Voltage: 120-277
Input Frequency: 50/60Hz
Power Factor: >0.90

Input Power : 43W - 48W

THD: <20%

Lumen Output: 5825lm - 7326lm

CCT: 3500K, 4000K Efficacy: 137+ LPW Typical CRI: 82+

Dimensions: 48" or 96" x 4.33" x 3.20"

## **Ordering Information**