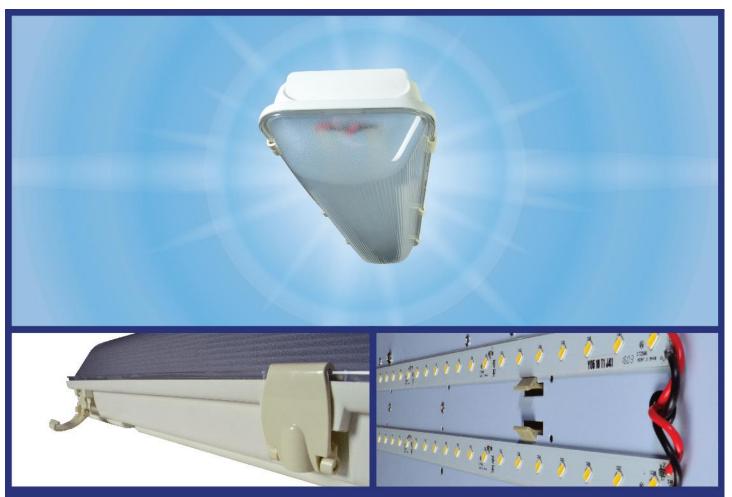

Powerful, efficient light for harsh environments. The Power Concepts Vapor Tight LED fixture is designed specifically for commercial walk in coolers and freezers, and delivers the same legendary efficacy as the rest of the Power Concepts line in a rugged, long-lasting unit.

## **Technical Specifications**

Input Voltage : 120-277 Input Frequency : 50/60Hz Power Factor : >0.90 Input Power : 27.5 W - 93W THD : <20% Lumen Output : 2800Im - 8900Im CCT : 3500K, 4000K Efficacy : 95-110 LPW Typical CRI : 84+ Custom sizing and specs also available