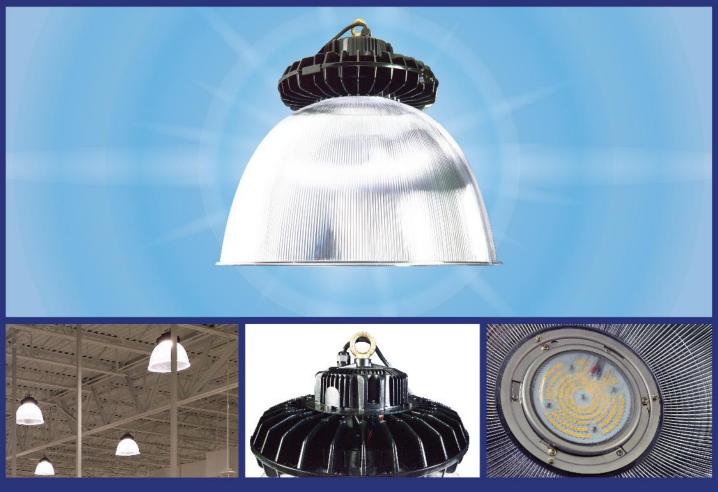

The perfect replacement for existing bay lighting, Power Concepts' High Bay LED looks identical to traditional metal halide or HPS lighting fixtures, but with an instant, flicker-free light. Because of our Center-Mounted Radial Design, counter-weights or balancing kits are not required. Our LED fixtures deliver a highly efficient, focused light that is ideal for retail and commercial applications. Thanks to its low maintenance costs and high efficacy the Power Concepts LED High Bay fixture delivers a fast ROI for any new or retrofit installations.