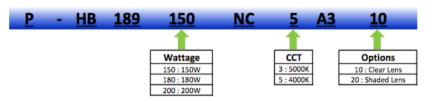

g bay lighting, Power Concepts' High Bay LED looks identical to traditional metal halide or HPS lighting fixtures, but with an instant, flicker-free light. Because of our Center-Mounted Radial Design, counter-weights or balancing kits are not required. Our LED fixtures deliver a highly efficient, focused light that is ideal for retail and commercial applications. Thanks to its low maintenance costs and high efficacy the Power Concepts LED High Bay fixture delivers a fast ROI for any new or retrofit installations.

## **Technical Specifications**

Input Voltage: **120-277**Input Frequency: **50/60Hz**Power Factor: **>0.90** 

Input Power: 150W, 180W, 200W

THD: <20%

Lumen Output: 16,800+ lm, 22,000+ lm,

23,300+lm

CCT: **4000K, 5000K** Efficacy: **117-122 LPW** 

## Ordering Information